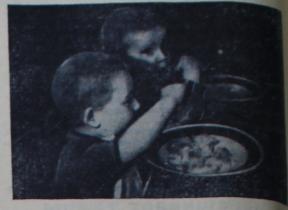

Мы понытались в нескольких фотосиниках показать чита-телю день, проведенный в детском саду пос. Болтурино. Фото В. Брюханова. Б. Борисов.

Юные прузья.

На аппетит не жалуются

Послеобеденный отлых.